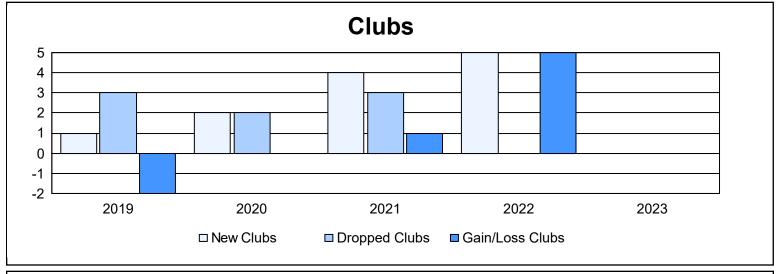

District 4 C4 As of June 2023 Cumulative

| Year      | New<br>Clubs | Dropped<br>Clubs | Gain/<br>Loss<br>Clubs | New<br>Members | Charter<br>Members | Reinstate<br>Members | Transfer<br>Members | Total<br>Member<br>Added | Total<br>Members<br>Dropped | Gain/<br>Loss<br>Members |
|-----------|--------------|------------------|------------------------|----------------|--------------------|----------------------|---------------------|--------------------------|-----------------------------|--------------------------|
| 2018-2019 | 1            | 3                | -2                     | 147            | 37                 | 6                    | 2                   | 192                      | 329                         | -137                     |
| 2019-2020 | 2            | 2                | 0                      | 220            | 58                 | 1                    | 17                  | 296                      | 239                         | 57                       |
| 2020-2021 | 4            | 3                | 1                      | 176            | 135                | 15                   | 8                   | 334                      | 337                         | -3                       |
| 2021-2022 | 5            | 0                | 5                      | 323            | 189                | 9                    | 3                   | 524                      | 198                         | 326                      |
| 2022-2023 | 0            | 0                | 0                      | 272            | 12                 | 25                   | 10                  | 319                      | 310                         | 9                        |
| Average   | 2            | 2                | 1                      | 228            | 86                 | 11                   | 8                   | 333                      | 283                         | 50                       |