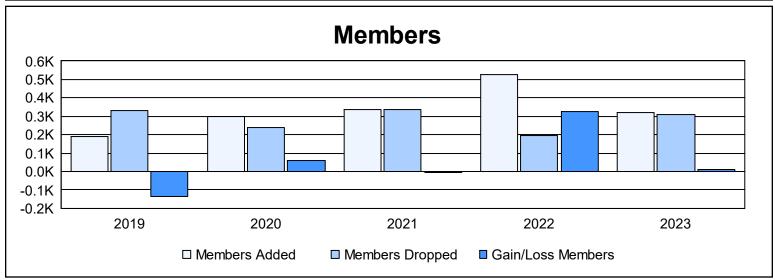

District 4 C4 As of June 2023 Cumulative

| Year      | New<br>Clubs | Dropped<br>Clubs | Gain/<br>Loss<br>Clubs | New<br>Members | Charter<br>Members | Reinstate<br>Members | Transfer<br>Members | Total<br>Member<br>Added | Total<br>Members<br>Dropped | Gain/<br>Loss<br>Members |
|-----------|--------------|------------------|------------------------|----------------|--------------------|----------------------|---------------------|--------------------------|-----------------------------|--------------------------|
| 2018-2019 | 1            | 3                | -2                     | 147            | 37                 | 6                    | 2                   | 192                      | 329                         | -137                     |
| 2019-2020 | 2            | 2                | 0                      | 220            | 58                 | 1                    | 17                  | 296                      | 239                         | 57                       |
| 2020-2021 | 4            | 3                | 1                      | 176            | 135                | 15                   | 8                   | 334                      | 337                         | -3                       |
| 2021-2022 | 5            | 0                | 5                      | 323            | 189                | 9                    | 3                   | 524                      | 198                         | 326                      |
| 2022-2023 | 0            | 0                | 0                      | 272            | 12                 | 25                   | 10                  | 319                      | 310                         | 9                        |
| Average   | 2            | 2                | 1                      | 228            | 86                 | 11                   | 8                   | 333                      | 283                         | 50                       |